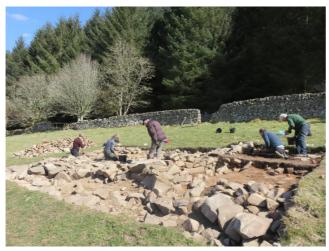

## 'Masterstead, Forest Stead and Sheep Farm - 1400-1850'

Peeblesshire Archaeological Society's Excavations at Shootinglee 2012-22

#### **Dr Piers Dixon**

University of Stirling and Peeblesshire Archaeological Society

Thursday 7th March at 7.30 pm. at St Joseph's Neighbourhood Centre, Rosetta Road, Peebles

Lying some 4km south of Traquair, Shootinglee was the seat of a warden of the Etttrick Forest during the 15<sup>th</sup> century and the 16<sup>th</sup> – 17<sup>th</sup> century house of the Stewarts of Shootinglee at the forest stead of that name. In his talk, Piers will describe the results of the Society's long-running fieldwork project at the site. Now at the final research and report-writing stage following the completion of the excavations, the project is set to be a significant contribution to our understanding of the rural settlement